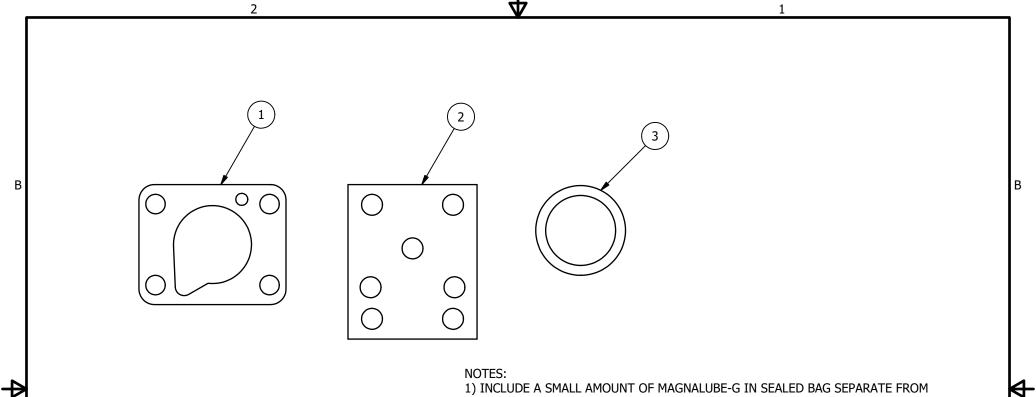

NOTES: 1) INCLUDE A SMALL AMOUNT OF MAGNALUBE-G IN SEALED BAG SEPARATE FROM PARTS.

| 3   | 6   | V-39    | O-RING, VITON, STD BODY, 1/4" & 3/8" VALVES                      |  |
|-----|-----|---------|------------------------------------------------------------------|--|
| 2   | 1   | PBG3-9  | GASKET - PIGGY BACK, DOUBLE SOLENOID, NITRILE, 1/4" & 3/8" VALVE |  |
| 1   | 2   | ECG3-9  | GASKET - END CAP, NITRILE, 1/4" & 3/8" VALVE                     |  |
| FLG | QTY | PART NO | DESCRIPTION                                                      |  |