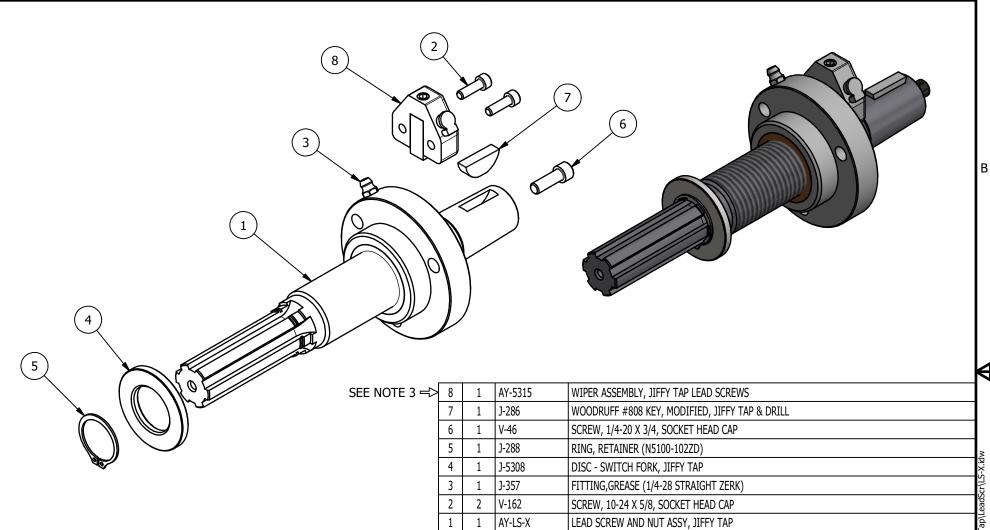

## NOTES:

- 1) WHEN ORDERING SPECIFY LEAD SCREW PITCH. (EXAMPLE - 14 PITCH LEAD SCREW, ORDER LS-14)
- 2) SPINDLE, HOUSING, AND NUT ARE SOLD AS A COMPLETE ASSEMBLY. (AY-LS-X CANNOT BE PURCHASED INDIVIDUALLY. ORDER AS LS-X)
- 3) SEE ASSEMBLY FOR INDIVIDUAL PARTS.

TITLE:

DESCRIPTION

LEAD SCREW ASSEMBLY, SPECIFY PITCH, JIFFY TAP

LS-

LS-X

| 5   | 1   | J-309   | WIPER, FELT (F-1) 3/8 SQ                     |       |
|-----|-----|---------|----------------------------------------------|-------|
| 4   | 1   | J-369   | OILER, SHOULDER DRIVE, STYLE R, 3/16         | 715   |
| 3   | 1   | V-8     | SCREW, 5/16-18 X 5/16, SOCKET SET, CUP POINT | ><br> |
| 2   | 1   | J-308   | SPRING, WIPER (ASSOC. # CO 240 035-0380 M.)  | 1,001 |
| 1   | 1   | J-5315  | WIPER - HOUSING, JIFFY TAP                   | 7,00  |
| FLG | QTY | PART NO | DESCRIPTION                                  | - / ' |