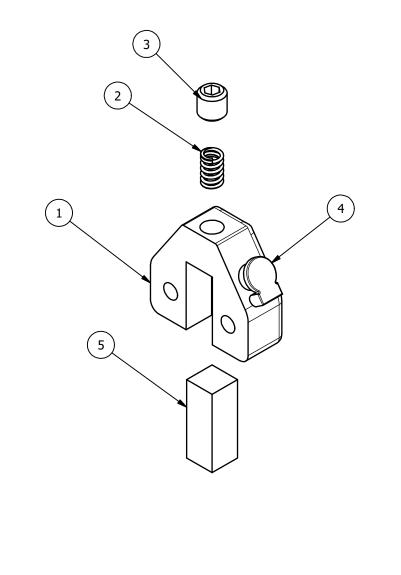

TITLE:

DESCRIPTION

LEAD SCREW ASSEMBLY, SPECIFY PITCH, JIFFY TAP

LS-

LS-X

| 5   | 1   | J-309   | WIPER, FELT (F-1) 3/8 SQ                     |       |
|-----|-----|---------|----------------------------------------------|-------|
| 4   | 1   | J-369   | OILER, SHOULDER DRIVE, STYLE R, 3/16         | 715   |
| 3   | 1   | V-8     | SCREW, 5/16-18 X 5/16, SOCKET SET, CUP POINT | ><br> |
| 2   | 1   | J-308   | SPRING, WIPER (ASSOC. # CO 240 035-0380 M.)  | 1,001 |
| 1   | 1   | J-5315  | WIPER - HOUSING, JIFFY TAP                   | 7,00  |
| FLG | QTY | PART NO | DESCRIPTION                                  | - / ' |

TITLE:

WIPER ASSEMBLY, JIFFY TAP LEAD SCREWS PART NO.:

AY-5315

THE INFORMATION CONTAINED WITHIN THIS DOCUMENT IS PROPRIETARY TO AAA PRODUCTS AND MAY NOT BE DISCLOSED WITHOUT PRIOR WRITTEN CONSENT

2